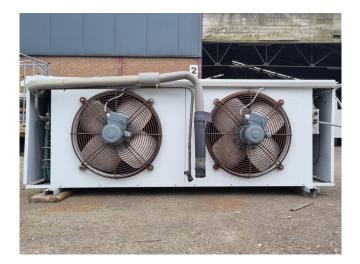

#### Used Helpman LEX 20-7 E

Used Helpman LEX 20-7 E evaporator on Freon with electric defrost. Complete with 2 ATB RBFT0,09/4-71 fans - 50/60 Hz - 0,07 kW - 1320/1620 RPM - diameter 406 mm and a total airflow of 7.080 m<sup>3</sup>/h. \*All components of this used evaporator will be tested on good working, leak free condition (electro engines), coils, bearings) Choosing HOSBV means buying with warranty. We perform a industrial cleaning and rust spots will be covered. Also, we can arrange your shipment.