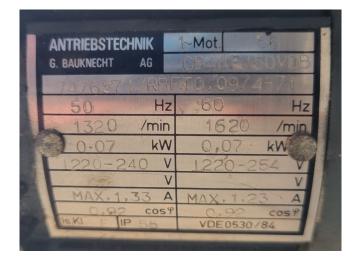

#### Used Helpman LEX 20-7 E

Used Helpman LEX 20-7 E evaporator on Freon with electric defrost. Complete with 2 ATB RBFT0,09/4-71 fans - 50/60 Hz - 0,07 kW - 1320/1620 RPM - diameter 406 mm and a total airflow of 7.080 m<sup>3</sup>/h. \*All components of this used evaporator will be tested on good working, leak free condition (electro engines), coils, bearings) Choosing HOSBV means buying with warranty. We perform a industrial cleaning and rust spots will be covered. Also, we can arrange your shipment.