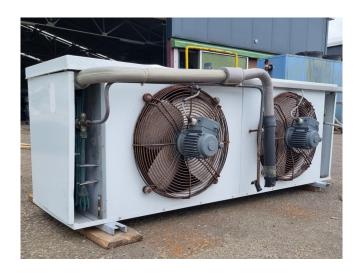

#### Used Helpman LEX 20-7 E

Used Helpman LEX 20-7 E evaporator on Freon with electric defrost. Complete with 2 ATB RBFT0,09/4-71 fans - 50/60 Hz - 0,07 kW - 1320/1620 RPM - diameter 406 mm and a total airflow of 7.080 m<sup>3</sup>/h. \*All components of this used evaporator will be tested on good working, leak free condition (electro engines), coils, bearings) Choosing HOSBV means buying with warranty. We perform a industrial cleaning and rust spots will be covered. Also, we can arrange your shipment.