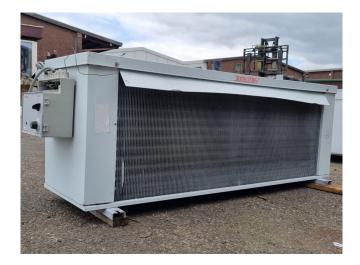

#### Used Helpman LEX 20-7 E

Used Helpman LEX 20-7 E evaporator on Freon with electric defrost. Complete with 2 ATB RBFT0,09/4-71 fans - 50/60 Hz - 0,07 kW - 1320/1620 RPM - diameter 406 mm and a total airflow of 7.080 m<sup>3</sup>/h. \*All components of this used evaporator will be tested on good working, leak free condition (electro engines), coils, bearings) Choosing HOSBV means buying with warranty. We perform a industrial cleaning and rust spots will be covered. Also, we can arrange your shipment.