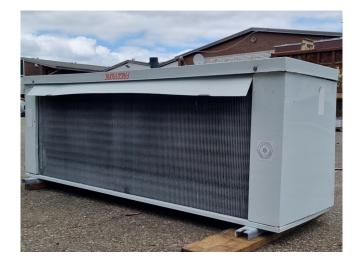

#### Used Helpman LEX 20-7 E

Used Helpman LEX 20-7 E evaporator on Freon with electric defrost. Complete with 2 ATB RBFT0,09/4-71 fans - 50/60 Hz - 0,07 kW - 1320/1620 RPM - diameter 406 mm and a total airflow of 7.080 m<sup>3</sup>/h. \*All components of this used evaporator will be tested on good working, leak free condition (electro engines), coils, bearings) Choosing HOSBV means buying with warranty. We perform a industrial cleaning and rust spots will be covered. Also, we can arrange your shipment.