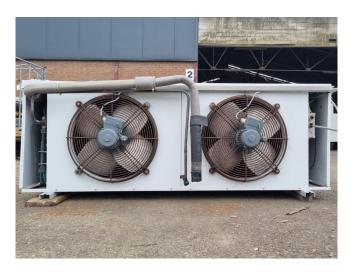

#### Used Helpman LEX 20-7 E

Used Helpman LEX 20-7 E evaporator on Freon with electric defrost. Complete with 2 ATB RBFT0,09/4-71 fans - 50/60 Hz - 0,07 kW - 1320/1620 RPM - diameter 406 mm and a total airflow of 7.080 m<sup>3</sup>/h. \*All components of this used evaporator will be tested on good working, leak free condition (electro engines), coils, bearings) Choosing HOSBV means buying with warranty. We perform a industrial cleaning and rust spots will be covered. Also, we can arrange your shipment.