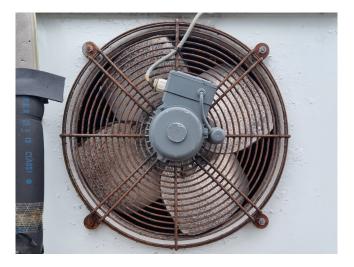

#### Used Helpman LEX 20-7 E

Used Helpman LEX 20-7 E evaporator on Freon with electric defrost. Complete with 2 ATB RBFT0,09/4-71 fans - 50/60 Hz - 0,07 kW - 1320/1620 RPM - diameter 406 mm and a total airflow of 7.080 m<sup>3</sup>/h. \*All components of this used evaporator will be tested on good working, leak free condition (electro engines), coils, bearings) Choosing HOSBV means buying with warranty. We perform a industrial cleaning and rust spots will be covered. Also, we can arrange your shipment.