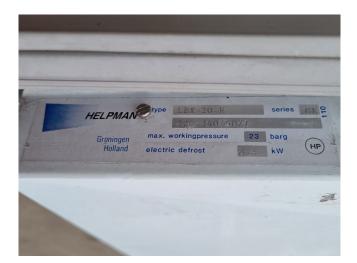

### **Specifications**

| Brand           | Helpman         |
|-----------------|-----------------|
| Туре            | LEX 20-7 E      |
| kW              | 11,4            |
| Refrigerant     | Freon           |
| Number of Fans  | 2               |
| Fin Space in mm | 7               |
| Defrosting      | Electric        |
| m³/h            | 7.080           |
| Sizes           | 1700x700x680 mm |
|                 | (LxWxH)         |
| Volume          | 15,5 dm³        |
| Weight          | 88 kg           |
| Stock           | 1               |
|                 |                 |