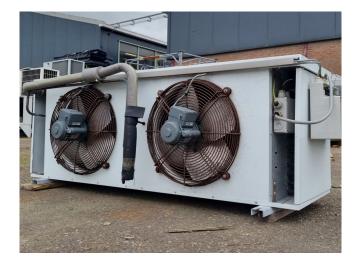

#### Used Helpman LEX 20-7 E

Used Helpman LEX 20-7 E evaporator on Freon with electric defrost. Complete with 2 ATB RBFT0,09/4-71 fans - 50/60 Hz - 0,07 kW - 1320/1620 RPM - diameter 406 mm and a total airflow of 7.080 m<sup>3</sup>/h. \*All components of this used evaporator will be tested on good working, leak free condition (electro engines), coils, bearings) Choosing HOSBV means buying with warranty. We perform a industrial cleaning and rust spots will be covered. Also, we can arrange your shipment.