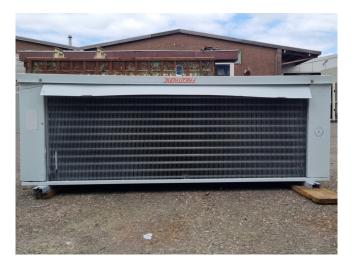

#### Used Helpman LEX 20-7 E

Used Helpman LEX 20-7 E evaporator on Freon with electric defrost. Complete with 2 ATB RBFT0,09/4-71 fans - 50/60 Hz - 0,07 kW - 1320/1620 RPM - diameter 406 mm and a total airflow of 7.080 m<sup>3</sup>/h. \*All components of this used evaporator will be tested on good working, leak free condition (electro engines), coils, bearings) Choosing HOSBV means buying with warranty. We perform a industrial cleaning and rust spots will be covered. Also, we can arrange your shipment.